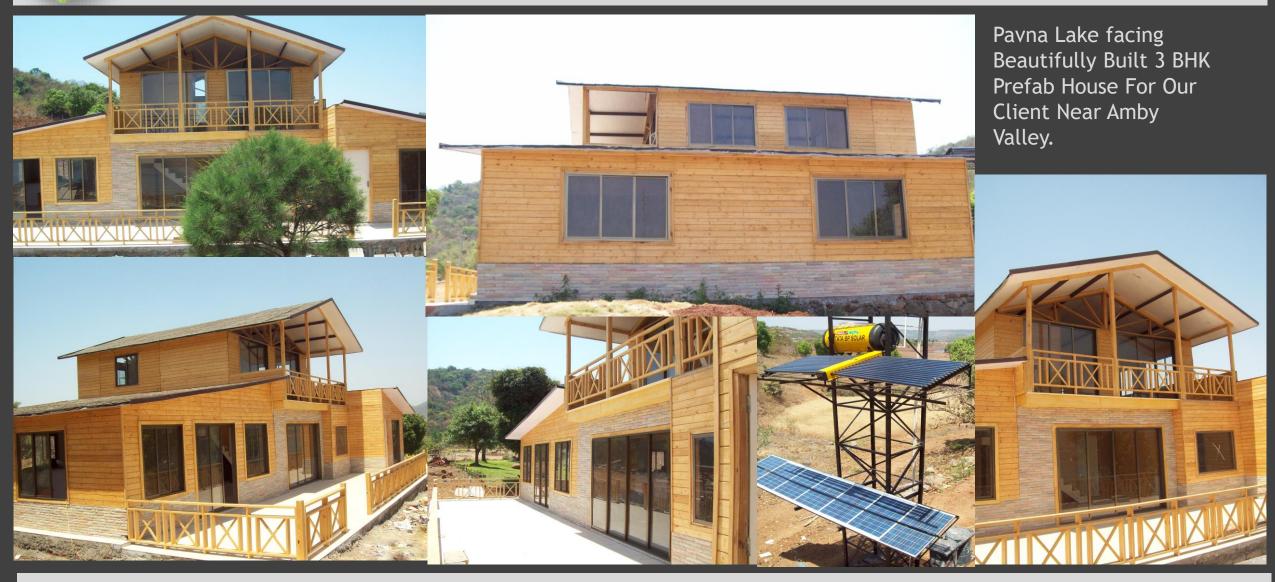

f Maharashtra.







### **TRANSITION YEARS 2008-2010**

Location: Karjat





MFG OF: PRE-FAB WOODEN HOUSES

#### **TRANSITION YEARS 2008-2010**



It was a quick shift from T & G Cottages to Timber framed wooden houses which were better in construction and had really good acoustics along with being more aesthetically appealing.





MFG OF: PRE-FAB WOODEN HOUSES

#### **TRANSITION YEARS 2008-2010**



MFG OF: PRE-FAB WOODEN HOUSES

#### **TRANSITION YEARS 2008-2010**



It was a quick shift from T & G Cottages to Timber framed wooden houses which were better in construction and had really good acoustics along with being more aesthetically appealing.





MFG OF: PRE-FAB WOODEN HOUSES





MFG OF: PRE-FAB WOODEN HOUSES



MFG OF: PRE-FAB WOODEN HOUSES





MFG OF: PRE-FAB WOODEN HOUSES





MFG OF: PRE-FAB WOODEN HOUSES







MFG OF: PRE-FAB WOODEN HOUSES



MFG OF: PRE-FAB WOODEN HOUSES





MFG OF: PRE-FAB WOODEN HOUSES

#### **GET IN TOUCH WITH US**

For more information on our Prefabricated Houses further details or any queries please feel free to contact us



Survey 61/1 Tambadmahal, Kaman Village, Chinchoti Anjur phata Rd, Vasai (E) Dist: Palghar Maharashtra 401208



+91 9930882820 & +91 9820084701



cottagemakers@gmail.com



www.cottagemakers.com