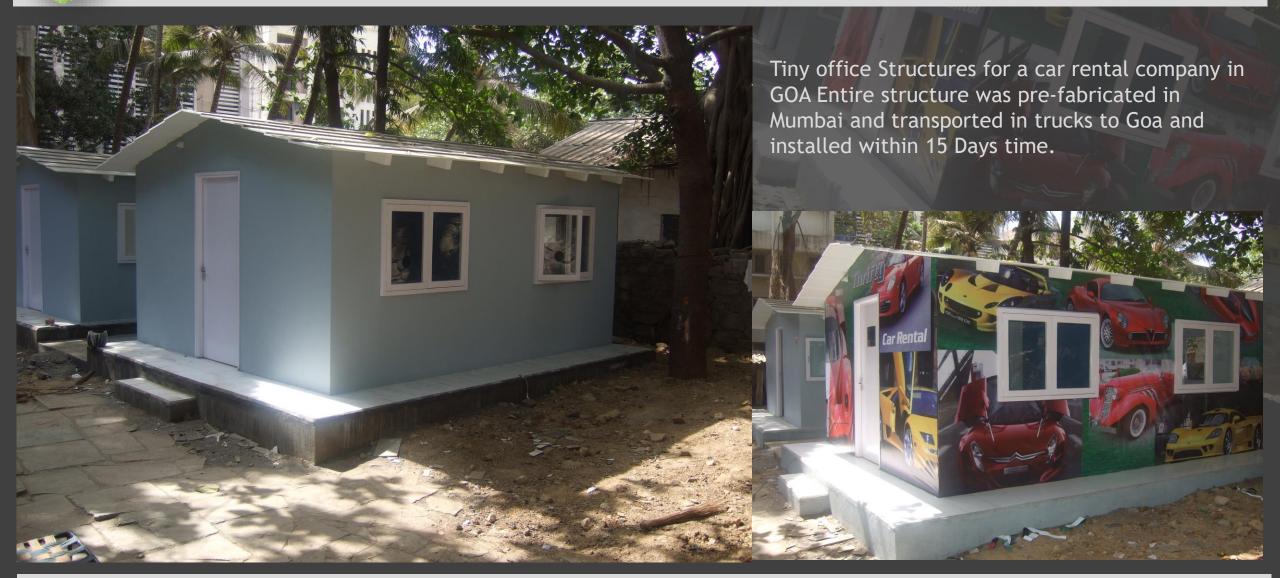

Days we started making houses from Marine Grade Plywood which was then Laminated or Painted on Both Sides.

What Surprises is that this was just a temporary structure built to last for 3-4 yrs but sustained was dismantled and in the year 2006 after it served its purpose to the client.

The Journey then Continued and we stuck to the same building method while exploring for newer & Better alternatives.

#### **OUR EARLY YEARS 2000-2008**

The Journey Continued and by 2006 we had already worked on a hand full of projects for our clients all while working on newer alternatives for future projects. (Cloud 9 resorts.)



MFG OF: PRE-FAB WOODEN HOUSES

#### **OUR EARLY YEARS 2000-2008**



#### **OUR EARLY YEARS 2000-2008**





MFG OF: PRE-FAB WOODEN HOUSES

#### **OUR EARLY YEARS 2000-2008**





MFG OF: PRE-FAB WOODEN HOUSES

#### **TRANSITION YEARS 2008-2010**



For a very Brief Period we developed and started construction of Single Panel T&G (Tongue & Groove) houses it was very short lived as we understood that these were not suitable for hotter climate conditions due to lack of insulation however here are some projects which weren't as successful due to the hotter climatic conditions of Maharashtra.







### **TRANSITION YEARS 2008-2010**

Location: Karjat





MFG OF: PRE-FAB WOODEN HOUSES

#### **TRANSITION YEARS 2008-2010**



It was a quick shift from T & G Cottages to Timber framed wooden houses which were better in construction and had really good acoustics along with being more aesthetically appealing.





MFG OF: PRE-FAB WOODEN HOUSES

#### **TRANSITION YEARS 20