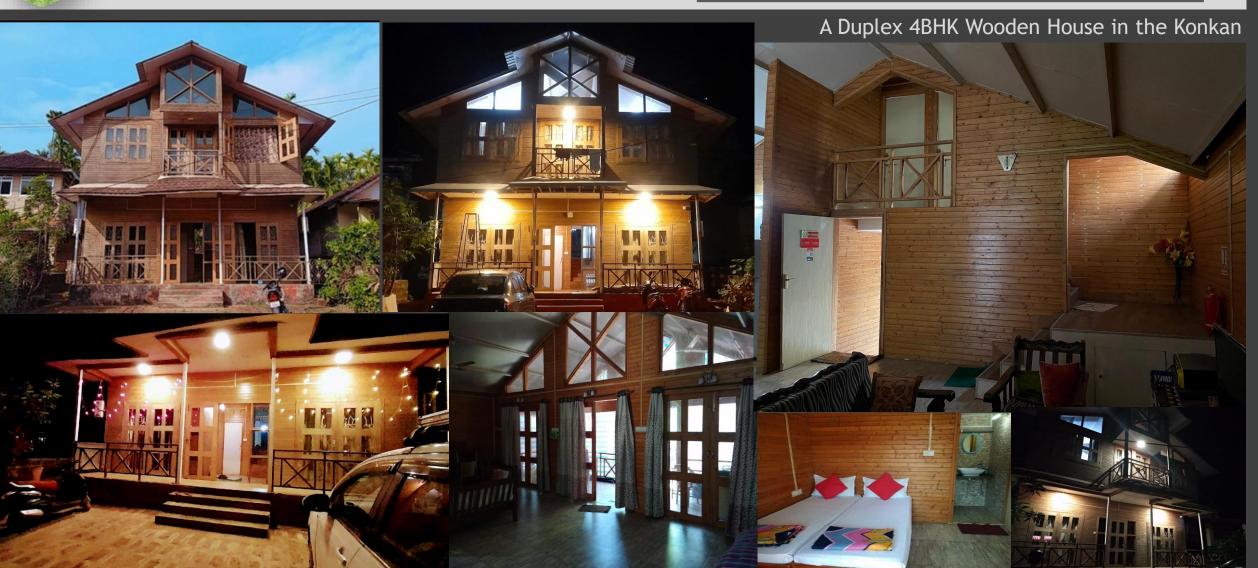

#### **TRANSITION YEARS 2008-2010**

It was a quick shift from T & G Cottages to Timber framed wooden houses which were better in construction and had really good acoustics along with being more aesthetically appealing.