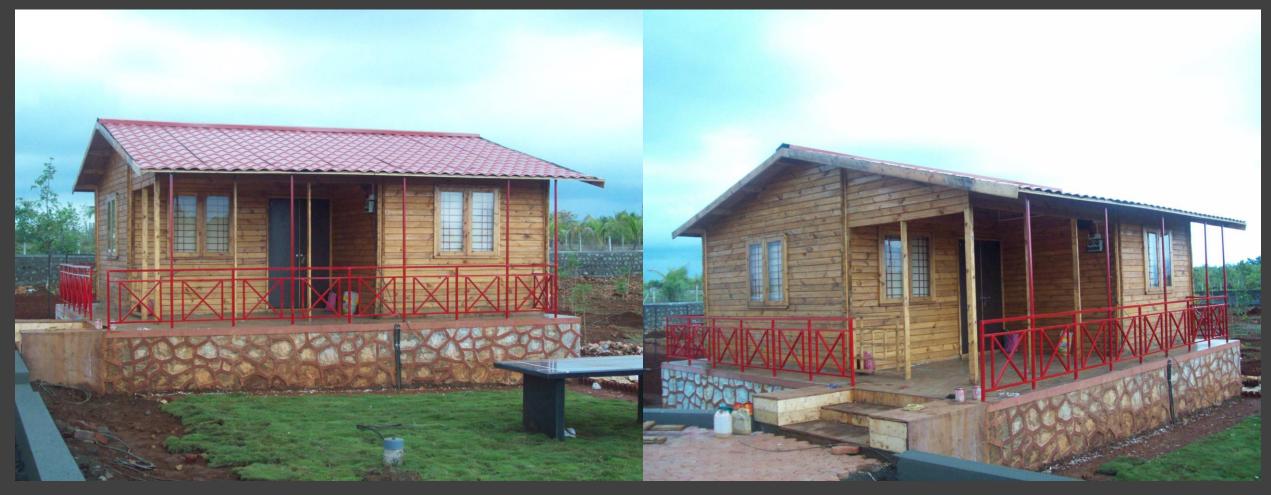

#### **TRANSITION YEARS 2008-2010**

It was a quick shift from T & G Cottages to Timber framed wooden houses which were better in construction and had really good acoustics along with being more aesthetically appealing.