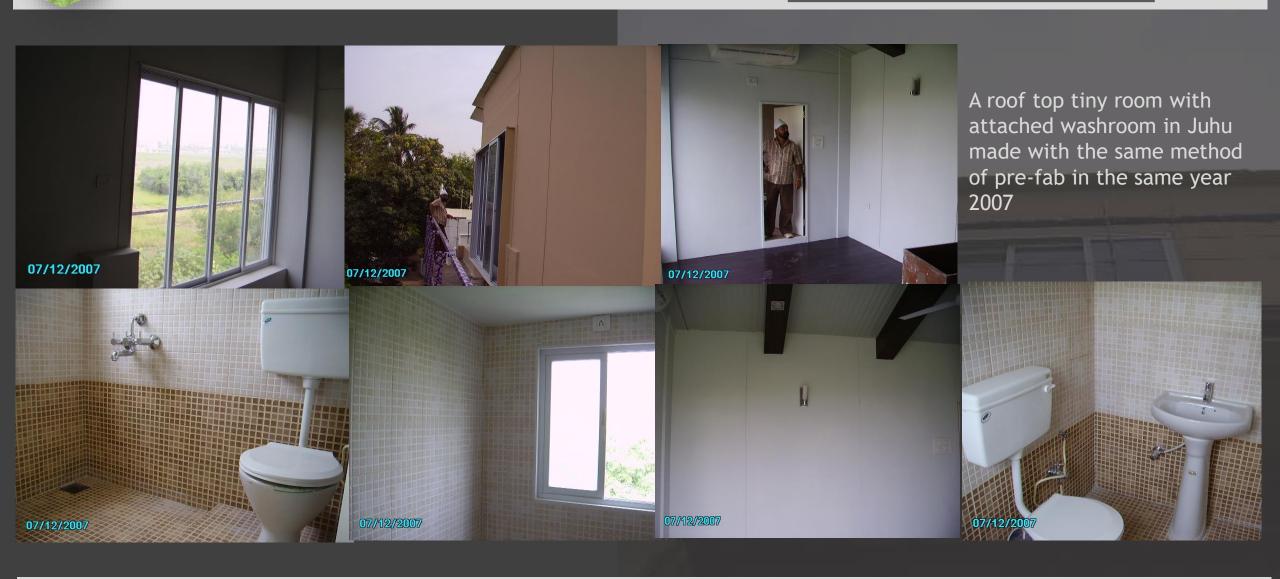

ack in the year 2000 in Lonavala for our Very First Client

Back in the Days we started making houses from Marine Grade Plywood which was then Laminated or Painted on Both Sides.

What Surprises is that this was just a temporary structure built to last for 3-4 yrs but sustained was dismantled and in the year 2006 after it served its purpose to the client.

The Journey then Continued and we stuck to the same building method while exploring for newer & Better alternatives.

#### **OUR EARLY YEARS 2000-2008**

The Journey Continued and by 2006 we had already worked on a hand full of projects for our clients all while working on newer alternatives for future projects. (Cloud 9 resorts.)



MFG OF: PRE-FAB WOODEN HOUSES

#### **OUR EARLY YEARS 2000-2008**



#### **OUR EARLY YEARS 2000-2008**





MFG OF: PRE-FAB WOODEN HOUSES

#### **OUR EARLY YEARS 2000-2008**





MFG OF: PRE-FAB WOODEN HOUSES

#### **TRANSITION YEARS 2008-2010**



For a very Brief Period we developed and started construction of Single Panel T&G (Tongue & Groove) houses it was very short lived as we understood that these were not suitable for hotter climate conditions due to lack of insulation however here are some projects which weren't as successful due to the hotter climatic conditions of Maharashtra.







### **TRANSITION YEARS 2008-2010**

Location: Karjat





MFG OF: PRE-FAB WOODEN HOUSES

#### **TRANSITION YEARS 2008-2010**



It was a quick shift from T & G Cottages to Timber framed wooden houses which were better in construction and had really good acoustics along with being more aesthetically ap