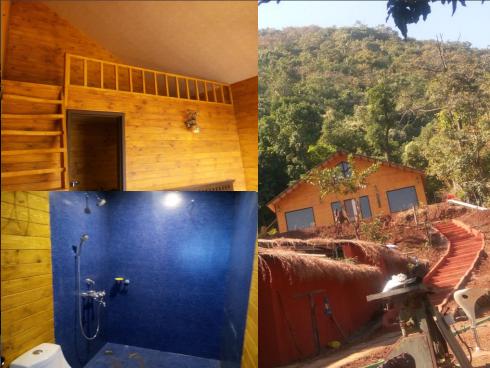

#### **TRANSITION YEARS 2008-2010**

For a very Brief Period we developed and started construction of Single Panel T&G (Tongue & Groove) houses it was very short lived as we understood that these were not suitable for hotter climate conditions due to lack of insulation however here are some projects which weren't as successful due to the hotter climatic conditions of Maharashtra.

### **TRANSITION YEARS 2008-2010**

Location: Karjat

MFG OF: PRE-FAB WOODEN HOUSES