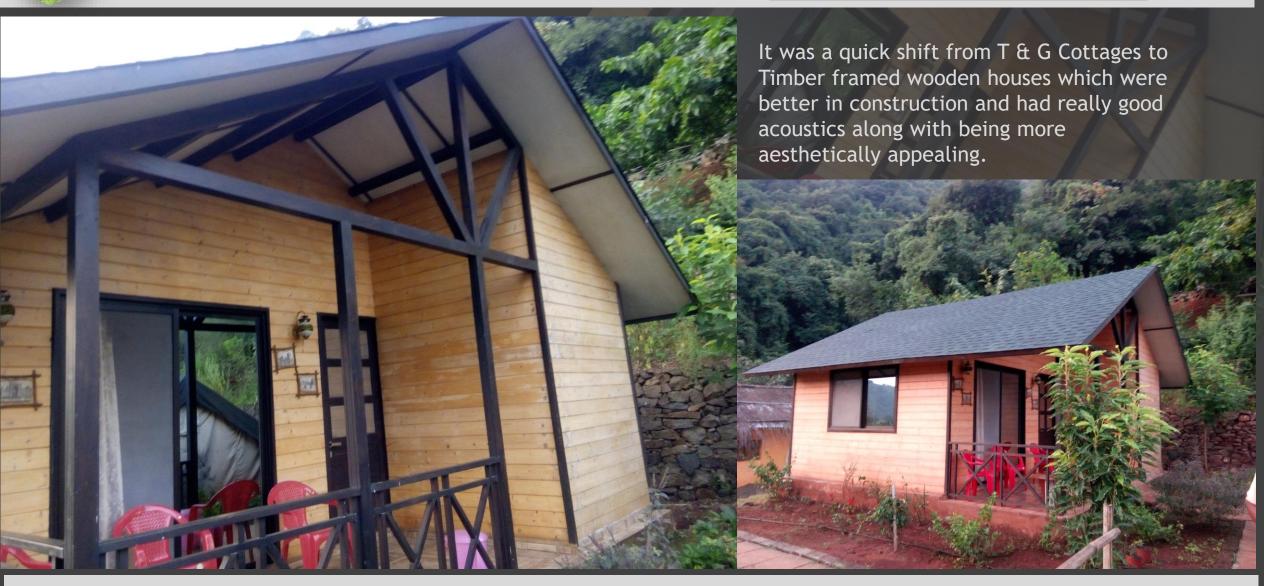

#### **TRANSITION YEARS 2008-2010**

It was a quick shift from T & G Cottages to Timber framed wooden houses which were better in construction and had really good acoustics along with being more aesthetically appealing.