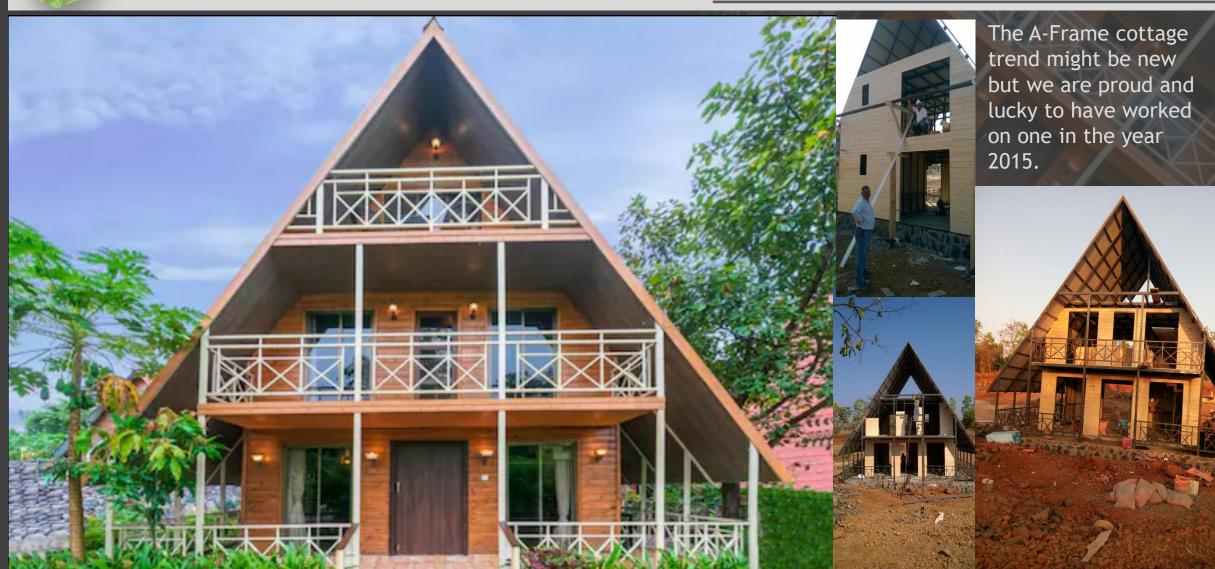

#### **TRANSITION YEARS 2008-2010**

It was a quick shift from T & G Cottages to Timber framed wooden houses which were better in construction and had really good acoustics along with being more aesthetically appealing.