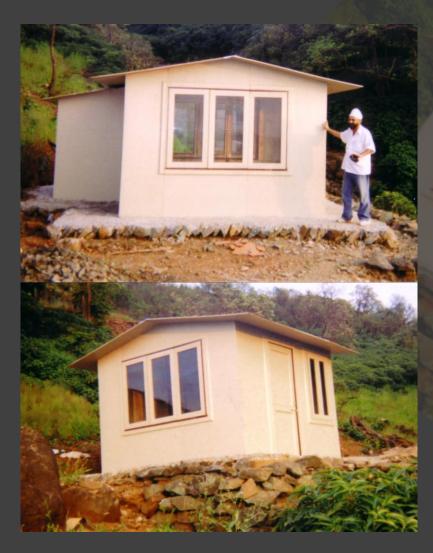

Image of the oldest and the very first Cottage Built back in the year 2000 in Lonavala for our Very First Client

Back in the Days we started making houses from Marine Grade Plywood which was then Laminated or Painted on Both Sides.

What Surprises is that this was just a temporary structure built to last for 3-4 yrs but sustained was dismantled and in the year 2006 after it served its purpose to the client.

The Journey then Continued and we stuck to the same building method while exploring for newer & Better alternatives.