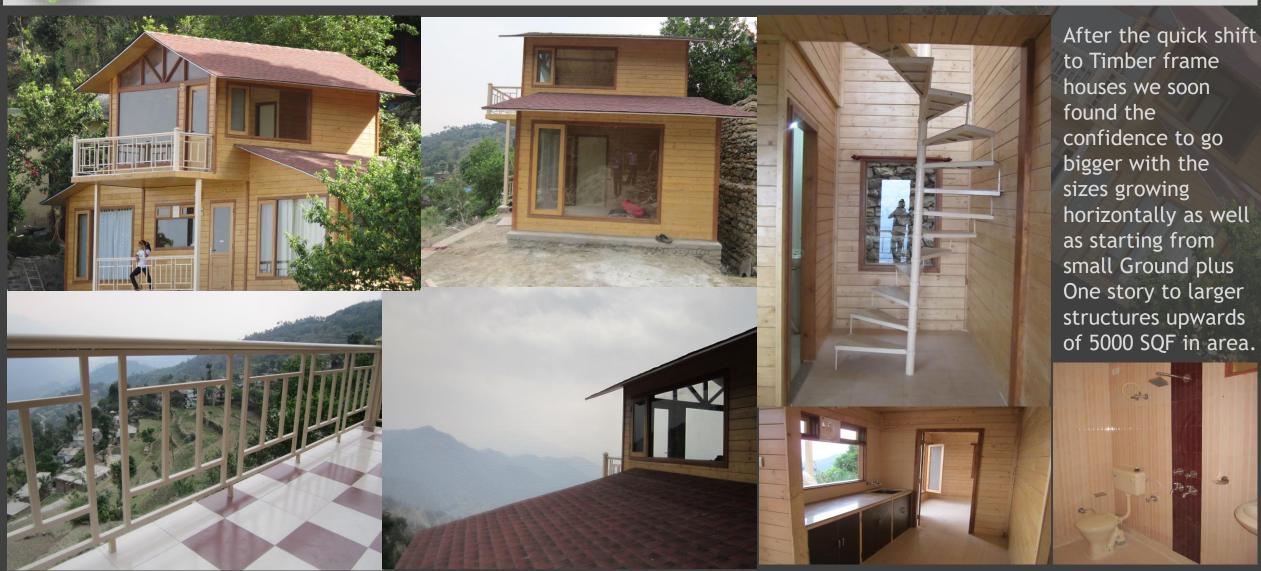

#### **TRANSITION YEARS 2008-2010**

It was a quick shift from T & G Cottages to Timber framed wooden houses which were better in construction and had really good acoustics along with being more aesthetically appealing.