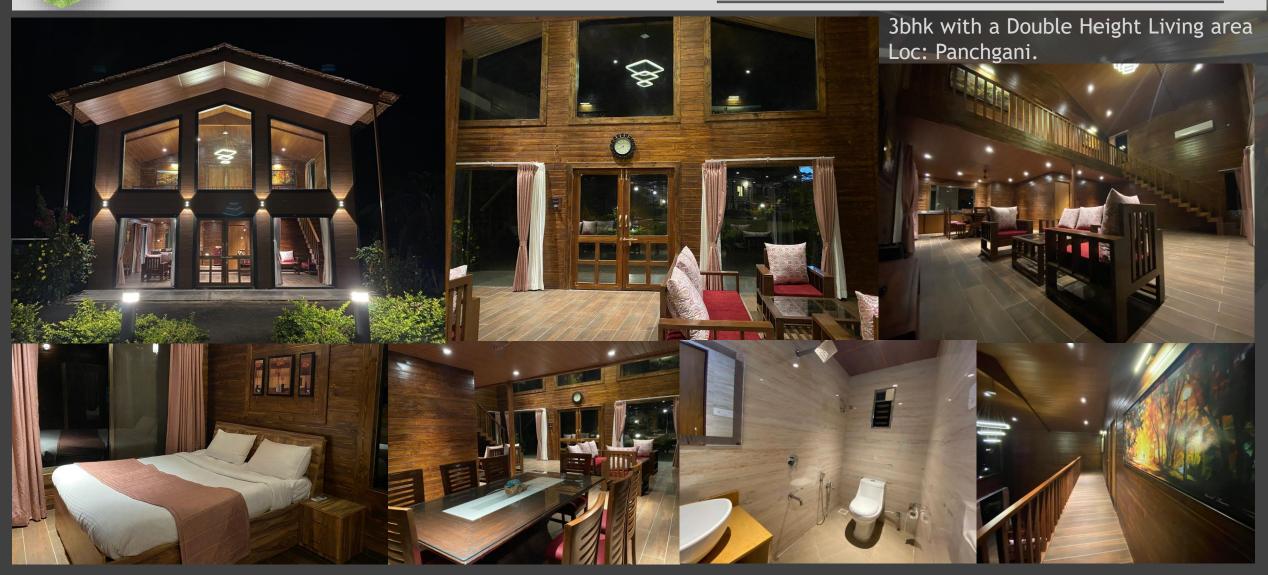

#### **TRANSITION YEARS 2008-2010**

It was a quick shift from T & G Cottages to Timber framed wooden houses which were better in construction and had really good acoustics along with being more aesthetically appealing.